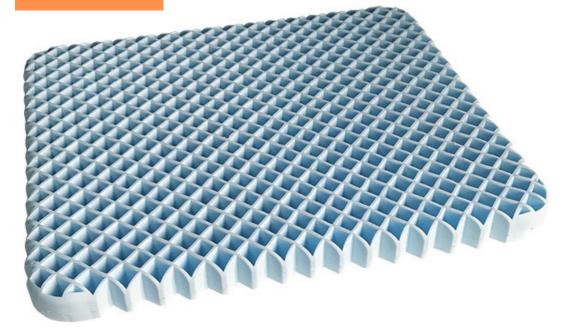

## Description

Our Soflex® Cloud Cushion is made from a hyperelastic rubber material that dramatically reduces the pressure on your lower pelvis and the bones that bear most of your weight when sitting down. The cushion instantly adapts as you move around, which prevents your tail bone from curving downwards and causing long-term discomfort (or coccydynia). This cushion is ideal in a wide variety of settings including wheel chairs, car seats, office chairs and more.

### **Top Layer:**

• Thermoplastic Elastomer with Diamond Cut Grid

### **Bottom Layer:**

• Thermoplastic Elastomer with Diamond Cross Cut Grid