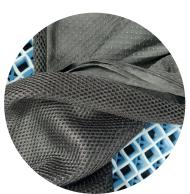

# **Cloud Cushion**

# soflex®

# **NEW!**



## Size

**Length** 44cm

Width 39cm

Depth 3cm



## Description

Our Soflex® Cloud Cushion is made from a hyperelastic rubber material that dramatically reduces the pressure on your lower pelvis and the bones that bear most of your weight when sitting down. The cushion instantly adapts as you move around, which prevents your tail bone from curving downwards and causing long-term discomfort (or coccydynia). This cushion is ideal in a wide variety of settings including wheel chairs, car seats, office chairs and more.





### Components

### **Top Layer:**

• Thermoplastic Elastomer with Diamond Cut Grid

### **Bottom Layer:**

• Thermoplastic Elastomer with Diamond Cross Cut Grid

### Cover:

• 100% Polyester & Anti-Slip Grips