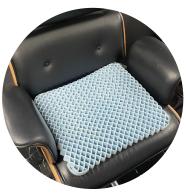

## Description

Our Soflex® Cloud Cushion is made from a hyperelastic rubber material that dramatically reduces the pressure on your lower pelvis and the bones that bear most of your weight when sitting down. The cushion instantly adapts as you move around, which prevents your tail bone from curving downwards and causing long-term discomfort (or coccydynia). This cushion is ideal in a wide variety of settings including wheel chairs, car seats, office chairs and more.