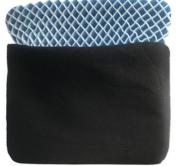

# **Cloud Cushion**

# soflex®

# **NEW!**



## Size

**Length** 44cm

Width 39cm

Depth 3cm



## Description

Our Soflex® Cloud Cushion is made from a hyperelastic rubber material that dramatically reduces the pressure on your lower pelvis and the bones that bear most of your weight when sitting down. The cushion instantly adapts as you move around, which prevents your tail bone from curving downwards and causing long-term discomfort (or coccydynia). This cushion is ideal in a wide variety of settings including wheel chairs, car seats, office chairs and more.





### Components

### **Top Layer:**

• Thermoplastic Elastomer with Diamond Cut Grid

### **Bottom Layer:**

• Thermoplastic Elastomer with Diamond Cross Cut Grid

### Cover:

• 100% Polyester & Anti-Slip Grips