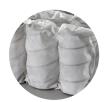

#### **Box Steel Pocket Springs**

Get the best of both worlds, with twice tempered pocket springs, individually packed to minimise partner disturbance.