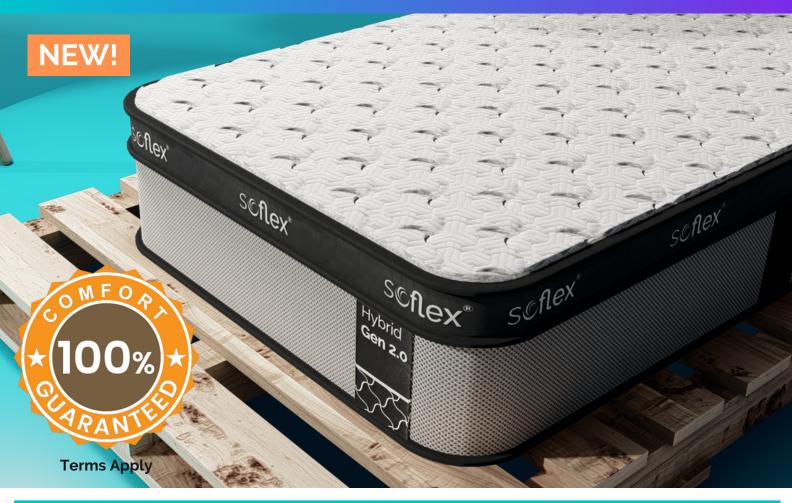

# softex® 10" Hybrid

#### **Box Steel Pocket Springs**

Get the best of both worlds, with twice tempered pocket springs, individually packed to minimise partner disturbance.