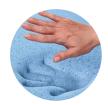

#### **Washable Bamboo Cover**

Made from bamboo fibres, our quilted mattress cover makes for a super soft and breathable sleep surface.