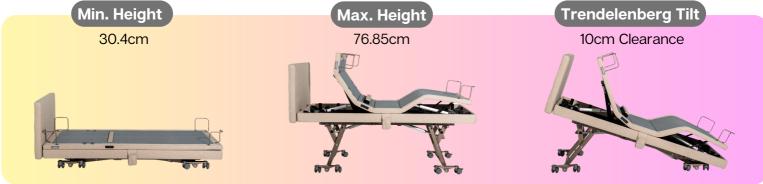

#### Discover your comfort zone

- Independent head (75°) and leg elevation (45°) for positional pain relief
- Independent head tilt and lumbar bar elevation (up to 11cm)
- Trendelenberg tilt mechanism for gravity-assisted transfers on and off bed
  - Wireless remote control and mobile app alternative on iOS & Android