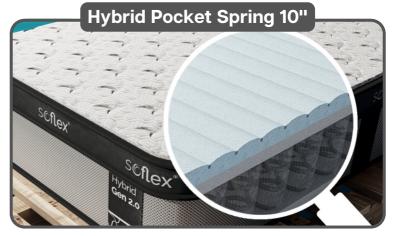

## **Mattress Options**

Designed to alleviate pressure sores and support the spine by equalising body weight

Designed for hot and heavy sleepers, with the bounce and lift of a spring mattress

Air Flow Score 4/5

3cm Postural Support Foam

14cm Twice Tempered Springs

2.5cm High Density Foam