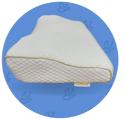

## **Mattress Options**

Designed to alleviate pressure sores and support the spine by equalising body weight

Designed for hot and heavy sleepers, with the bounce and lift of a spring mattress

Air Flow Score 4/5

Firmness Score

Air Flow Score 5/5

Firmness Score

4cm Gel Infused Air Memory Foam

4cm Latex Foam

Anti-Roll Box Frame

12cm Postural Support Foam

4cm Gel Infused Air Memory Foam

3cm Postural Support Foam

14cm Twice Tempered Springs

2.5cm High Density Foam