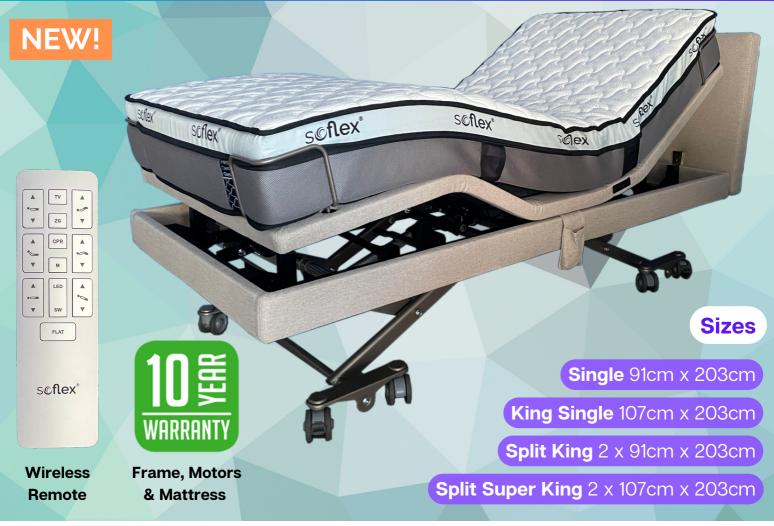

# Hi Lo Bundle (Gen 5) soflex®

#### Discover your comfort zone

- Independent head (75°) and leg elevation (45°) for positional pain relief
- Independent head tilt and lumbar bar elevation (up to 11cm)
- Trendelenberg tilt mechanism for gravity-assisted transfers on and off bed
  - Wireless remote control and mobile app alternative on iOS & Android

#### **Built for long lasting performance**

- German brand OKIN motors deliver gentle movement for up to 213kg (total)
- Heavy duty lockable castor wheels (8) for easy maneouvering
- Corner retainer bars reduce mattress slipping and sliding
- Ten year limited warranty cover defects on frame and electrical parts
- USB charging ports (type A and type C) on both sides to recharge mobile devices
- Pre-set "Zero Gravity", "TV" and "Flat" buttons on remote for easy access to favourite positions
- Light up the dark with bright LED lights under the bed