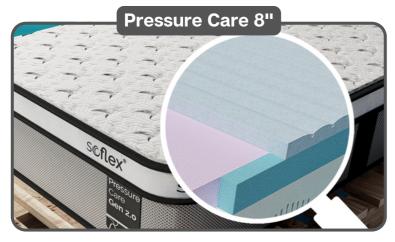

## **Mattress Options**

Designed to alleviate pressure sores and support the spine by equalising body weight

Designed for hot and heavy sleepers, with the bounce and lift of a spring mattress

Air Flow Score 4/5

Firmness Score

Air Flow Score 5/5

Firmness Score

4cm Gel Infused Air Memory Foam

4cm Latex Foam

Anti-Roll Box Frame

12cm Postural Support Foam

4cm Gel Infused Air Memory Foam