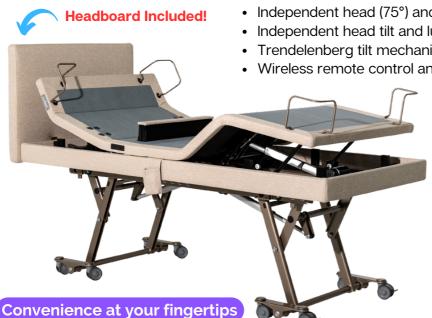

## **Bed Features**

#### Discover your comfort zone

- Independent head (75°) and leg elevation (45°) for positional pain relief
- Independent head tilt and lumbar bar elevation (up to 11cm)
- Trendelenberg tilt mechanism for gravity-assisted transfers on and off bed
  - Wireless remote control and mobile app alternative on iOS & Android

#### **Built for long lasting performance**

- German brand OKIN motors deliver gentle movement for up to 213kg (total)
- Heavy duty lockable castor wheels (8) for easy maneouvering
- Corner retainer bars reduce mattress slipping and sliding
- Ten year limited warranty cover defects on frame and electrical parts
- USB charging ports (type A and type C) on both sides to recharge mobile devices
- Pre-set "Zero Gravity", "TV" and "Flat" buttons on remote for easy access to favourite positions
- Light up the dark with bright LED lights under the bed